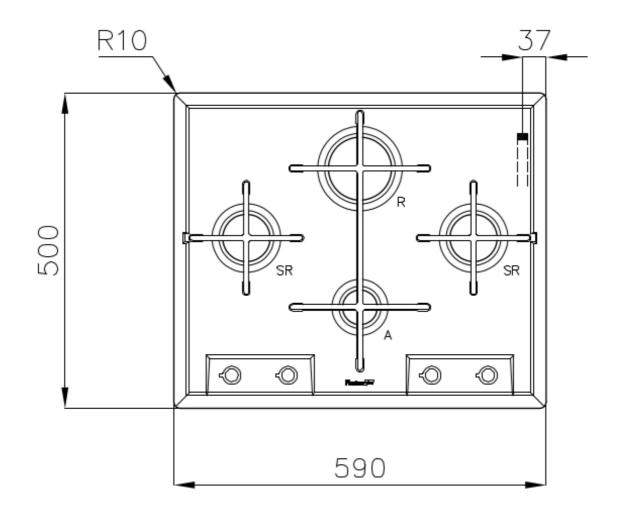

#### DETAILS

| Edge/Installation Type | Standard (8 mm Edge)     |
|------------------------|--------------------------|
| Finish                 | Foster brushed           |
| Material               | AISI 304 stainless steel |
| Texture                | Brushed in line          |
| Supply                 | 220 - 240 V; 50/60 Hz    |
| Dimensions             | 590 x 500 mm             |
| Base size              | 60 cm                    |
| Heating element        | Four burners             |
| Built-in hole          | 560 x 480 mm             |

# Foster ==

| Grids               | Cast iron grids and enamelled burner covers                                                                                                                                                                                                                                                      |
|---------------------|--------------------------------------------------------------------------------------------------------------------------------------------------------------------------------------------------------------------------------------------------------------------------------------------------|
| Width               | 59 cm                                                                                                                                                                                                                                                                                            |
| Total power         | 7.200 W                                                                                                                                                                                                                                                                                          |
| Auxiliary           | 1.000 W                                                                                                                                                                                                                                                                                          |
| Semirapid           | 2 x 1.750 W                                                                                                                                                                                                                                                                                      |
| Rapid               | 2.700 W                                                                                                                                                                                                                                                                                          |
| Safety              | Safety valve with quick-acting thermocouple                                                                                                                                                                                                                                                      |
| Ignition            | Electric ignition under knob                                                                                                                                                                                                                                                                     |
| Gas type            | Tested for installation with natural gas, LPG nozzle set included.                                                                                                                                                                                                                               |
| Туре                | Gas Hob                                                                                                                                                                                                                                                                                          |
| FEATURES            |                                                                                                                                                                                                                                                                                                  |
| Cast iron grids     | Cast-iron is the ideal material for an hob grid, this due to the manifold properties characterising<br>it: high heat capacity that improves cooking performance; high weight and stability that<br>improve safety; sturdiness that preserves the hob's original aspect over time; easy cleaning. |
| Safe cooking        | All Foster cooker hobs are equipped with safety valves. They shut off the gas supply very quickly if the flame accidentally goes out.                                                                                                                                                            |
| Under-knob ignition | The utmost freedom of movement with electronic under-knob ignition, a common feature of all models that allows a one-hand ignition of the burner.                                                                                                                                                |