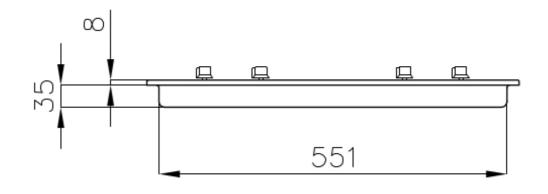

#### DETAILS

| Edge/Installation Type | Standard (8 mm Edge)     |
|------------------------|--------------------------|
| Finish                 | Foster brushed           |
| Material               | AISI 304 stainless steel |
| Texture                | Brushed in line          |
| Supply                 | 220 - 240 V; 50/60 Hz    |
| Dimensions             | 590 x 500 mm             |
| Base size              | 60 cm                    |
| Heating element        | Four burners             |
| Built-in hole          | 560 x 480 mm             |